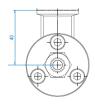

## Datasheet module PVM-025-1

The PVM-025-1 module is designed to hold one 25 cm 1-channel ceramic membrane tube for use in pervaporation or vapour permeation applications.

Standard membranes: Hybrid Silica, PDMS, PEBA or POMS

Housing material: SS316L

Membrane area: 0,005 m²

Feed, Retentate conn.: 1/4" FNPT

Permeate conn.: NW16 KF

Pressure Gauge conn.: 1/4" FNPT

Sealing of membrane tubes: O-ring (EPDM-PC, VITON, FFKM)

Sealing of flange: Gasket or O-ring (EPDM-PC, VITON, FFKM, Teflon)

Dimensions:







## **Limits of Operation**

Max. process pressure: 10 bar

Max. process temperature: Depending on membrane and sealing type

Vacuum: 1 mbar

Feed pump capacity: up to 500 L/hr

Cleaning: General cleaning products for SS316. Further depending on

membrane and sealing.