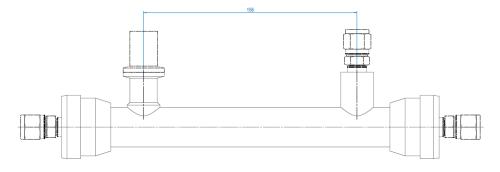

## Datasheet module PVM-025-1

The PVM-025-1 module is designed to hold one 25 cm 1-channel ceramic membrane tube for use in pervaporation or vapour permeation applications.

Standard membranes: Hybrid Silica, PDMS, PEBA or POMS

Housing material: SS316L

Membrane area: 0,005 m²

Feed, Retentate conn.: 1/4" FNPT

Permeate conn.: NW16 KF

Pressure Gauge conn.: 1/4" FNPT

Sealing of membrane tubes: O-ring (EPDM-PC, VITON, FFKM)

Sealing of flange: Gasket or O-ring (EPDM-PC, VITON, FFKM, Teflon)

Dimensions:







## **Limits of Operation**

Max. process pressure: 10 bar

Max. process temperature: Depending on membrane and sealing type

Vacuum: 1 mbar

Feed pump capacity: up to 500 L/hr

Cleaning: General cleaning products for SS316. Further depending on

membrane and sealing.