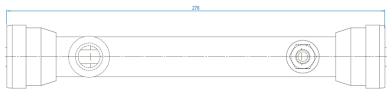

## Datasheet module PVM-025-1

The PVM-025-1 module is designed to hold one 25 cm 1-channel ceramic membrane tube for use in pervaporation or vapour permeation applications.

Standard membranes: Hybrid Silica, PDMS, PEBA or POMS

Housing material: SS316L

Membrane area: 0,005 m²

Feed, Retentate conn.: 1/4" FNPT

Permeate conn.: NW16 KF

Pressure Gauge conn.: 1/4" FNPT

Sealing of membrane tubes: O-ring (EPDM-PC, VITON, FFKM)

Sealing of flange: Gasket or O-ring (EPDM-PC, VITON, FFKM, Teflon)

Dimensions:







## **Limits of Operation**

Max. process pressure: 10 bar

Max. process temperature: Depending on membrane and sealing type

Vacuum: 1 mbar

Feed pump capacity: up to 500 L/hr

Cleaning: General cleaning products for SS316. Further depending on

membrane and sealing.